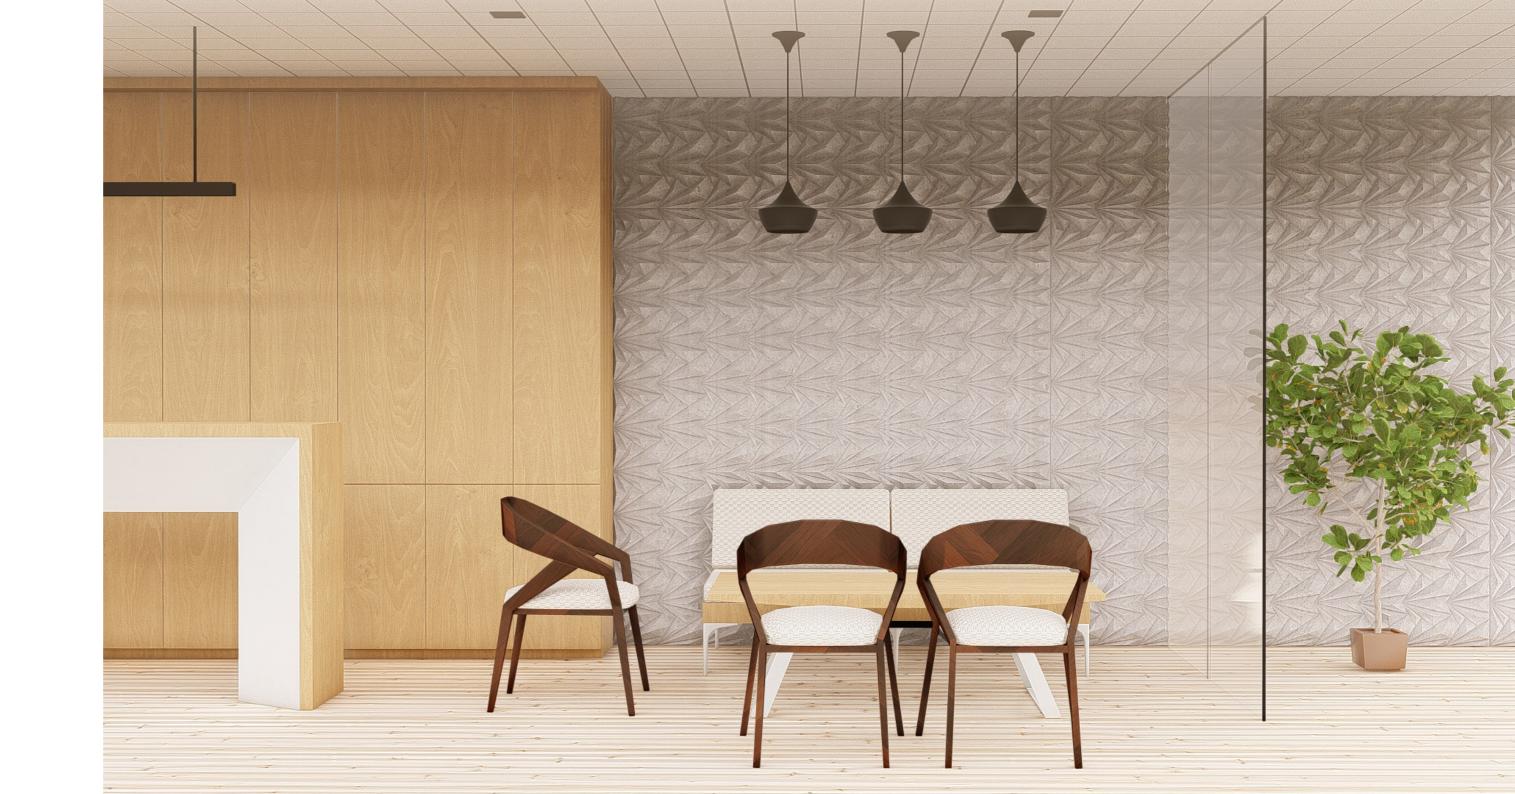

## CONCRETE FOR FACADES AND INTERIORS

- Facade grade concrete- high flexure strength and MOR

- Shock absorbing concrete for floors, high impact resistant