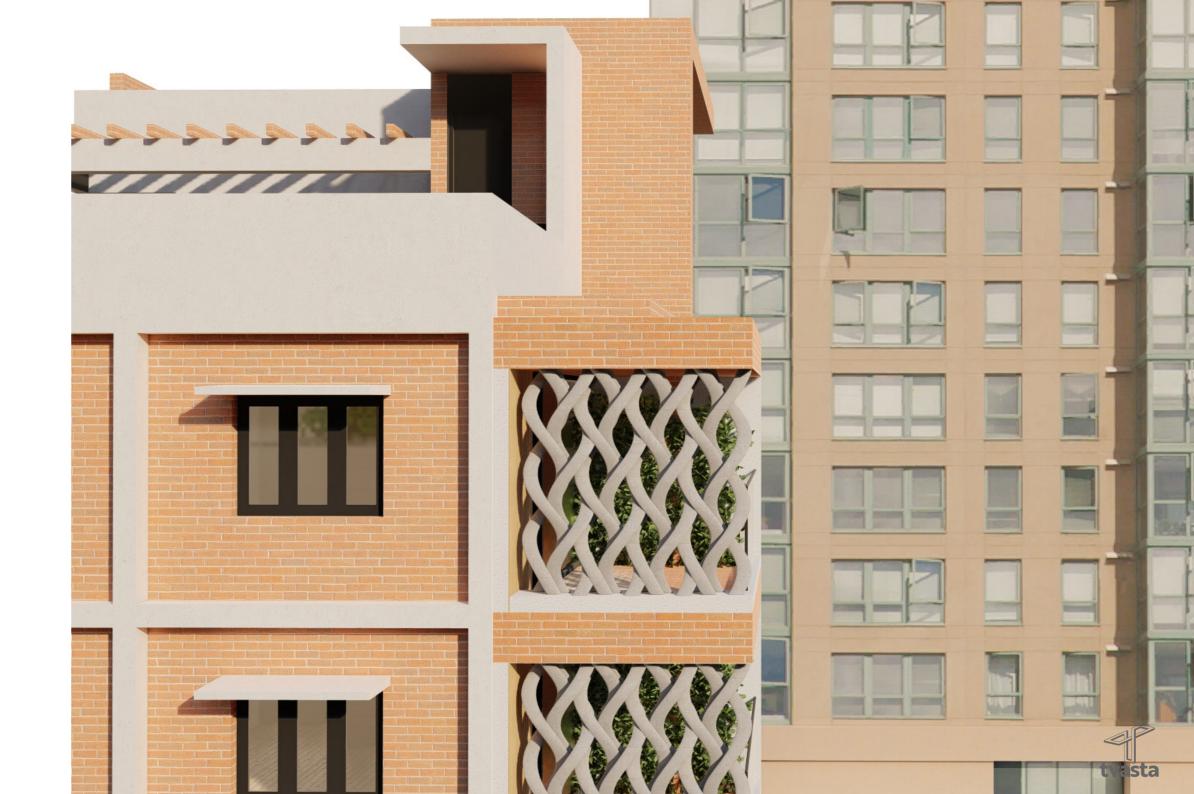

## CONCRETE FOR FACADES AND INTERIORS

- Facade grade concrete- high flexure strength and MOR

- Shock absorbing concrete for floors, high impact resistant