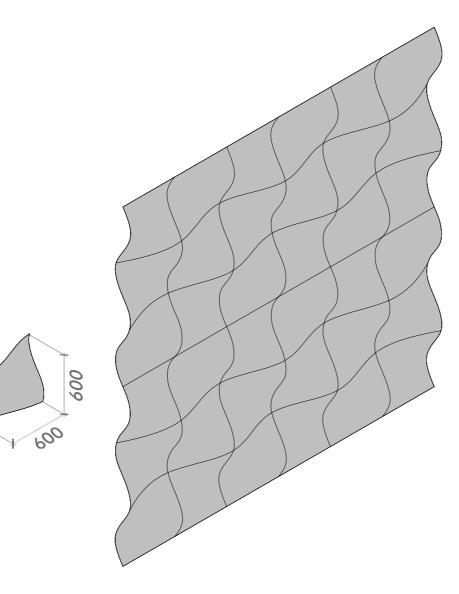

## CONCRETE FOR FACADES AND INTERIORS

- Facade grade concrete- high flexure strength and MOR

- Shock absorbing concrete for floors, high impact resistant