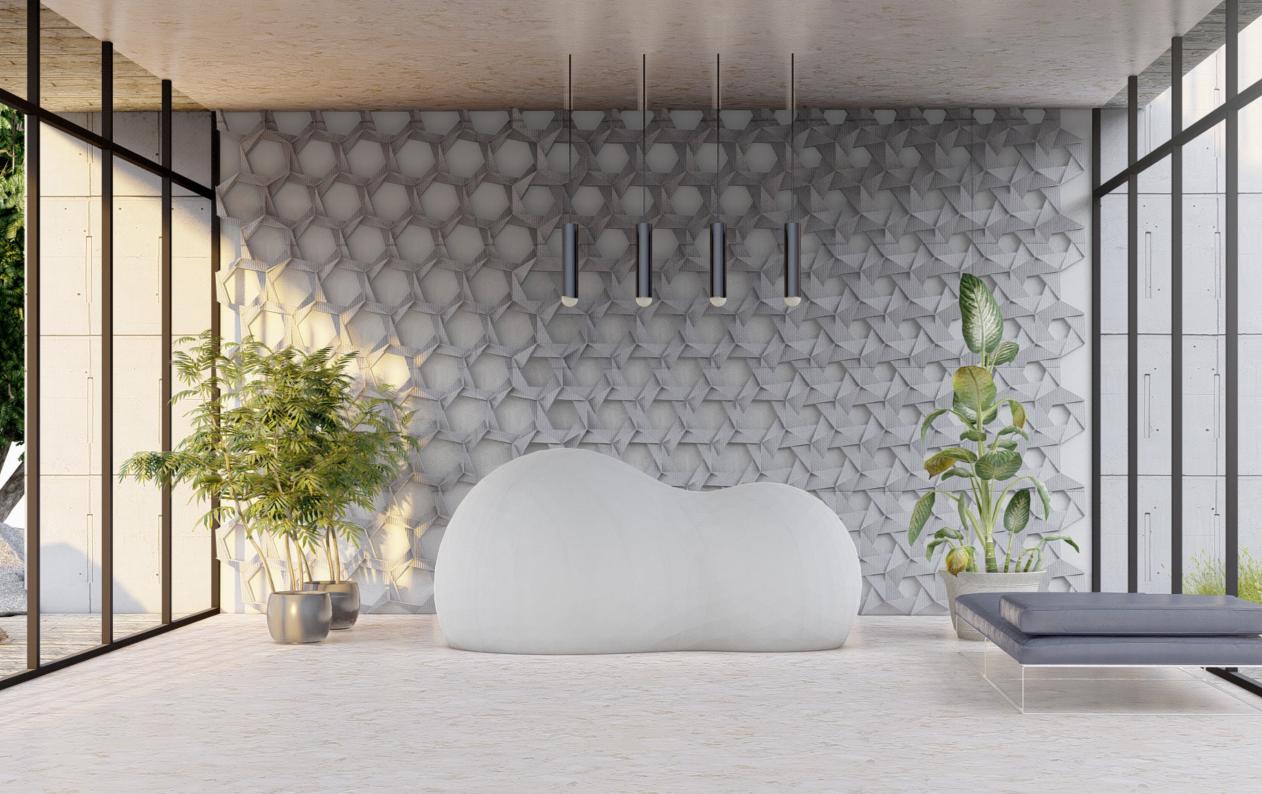

## NON BREAKABLE CONCRETE

- 15 MPa+ strength
- No cracks
- Impact resistant
- Concrete's sleek, new look and a viable alternate to plastic
- -Suitable for intricate doubly curved architectural features