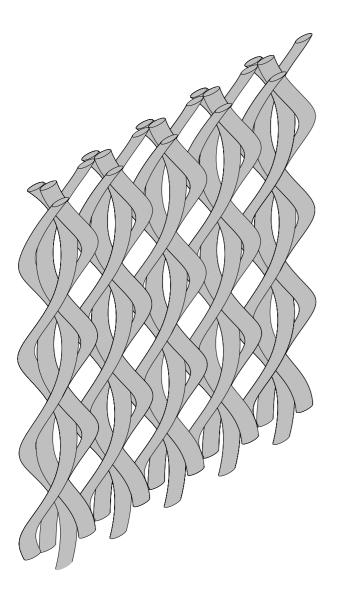

## NON BREAKABLE CONCRETE

- 15 MPa+ strength
- No cracks
- Impact resistant
- Concrete's sleek, new look and a viable alternate to plastic
- -Suitable for intricate doubly curved architectural features

## CONCRETE FOR FACADES AND INTERIORS

- Facade grade concrete- high flexure strength and MOR

- Shock absorbing concrete for floors, high impact resistant