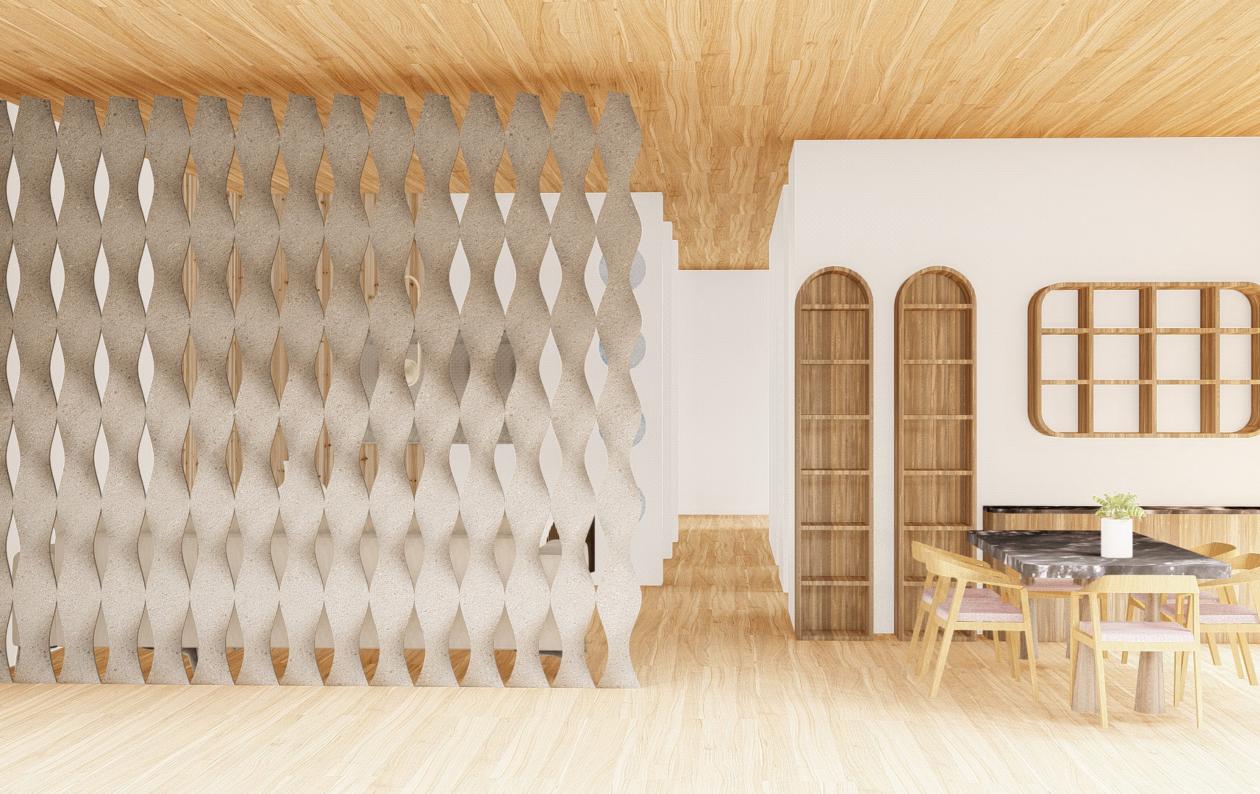

## NON BREAKABLE CONCRETE

- 15 MPa+ strength
- No cracks
- Impact resistant
- Concrete's sleek, new look and a viable alternate to plastic
- -Suitable for intricate doubly curved architectural features

## CONCRETE FOR FACADES AND INTERIORS

- Facade grade concrete- high flexure strength and MOR

- Shock absorbing concrete for floors, high impact resistant