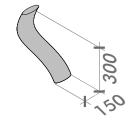

## NON BREAKABLE CONCRETE

- 15 MPa+ strength
- No cracks
- Impact resistant
- Concrete's sleek, new look and a viable alternate to plastic
- -Suitable for intricate doubly curved architectural features