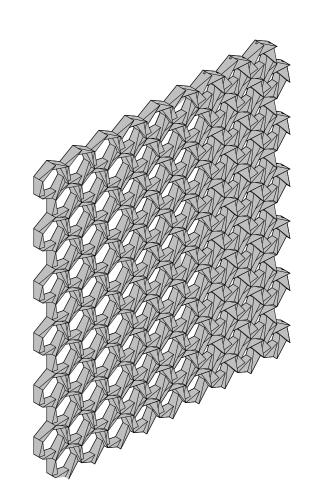

### UHPC ULTRA HIGH PERFORMANCE CONCRETE

- 120 MPa+ strength
  Excellent flexural strength
  Extremely durable
  Cheaper than other UHPC