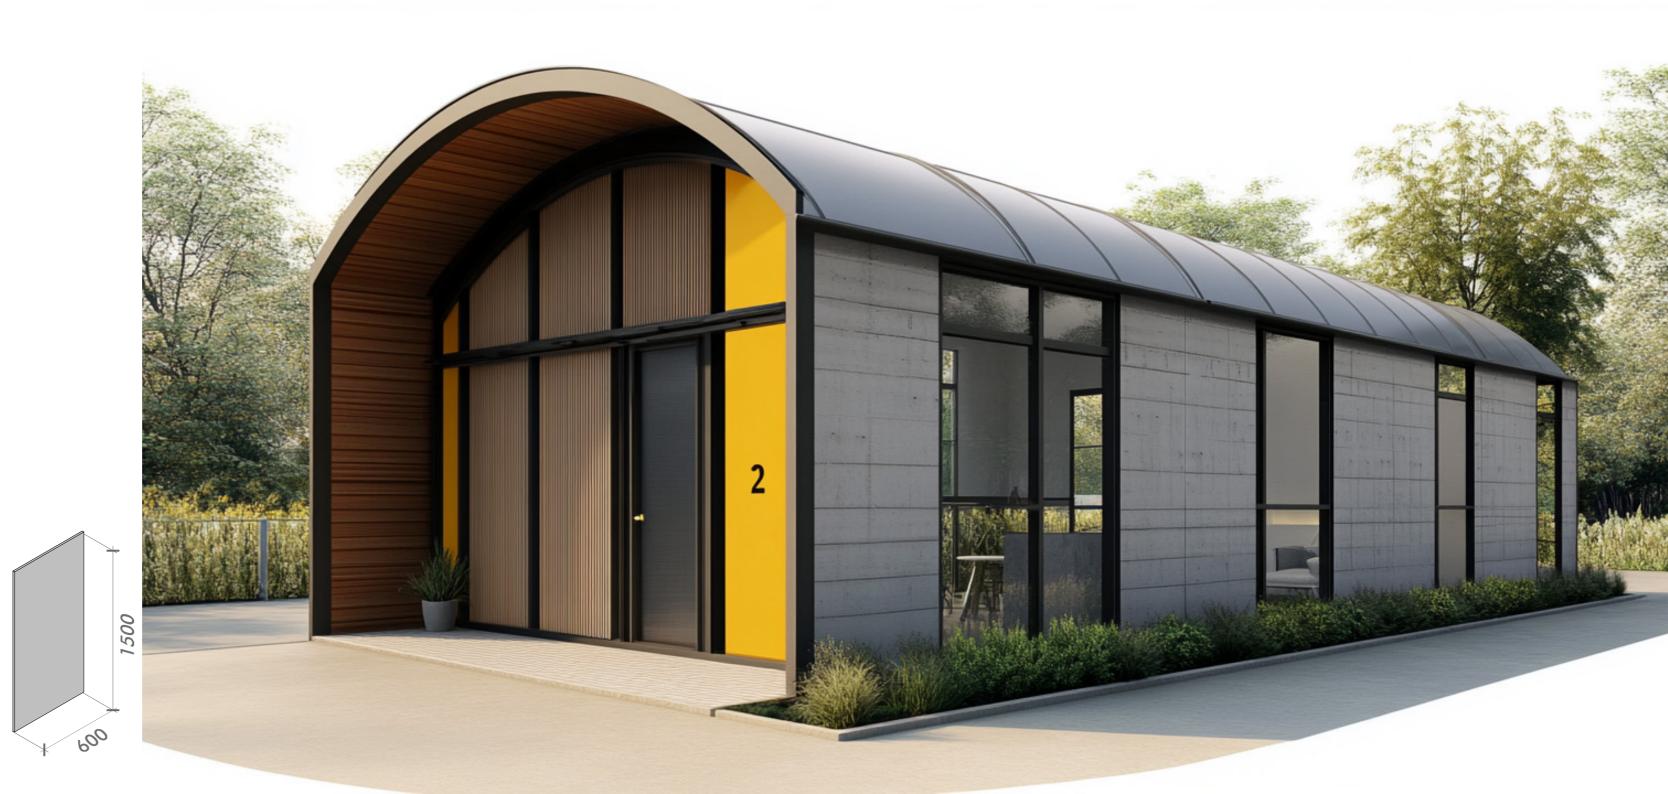

## LIGHTWEIGHT **CONCRETE PANELS**

- Density- 500 to 1600 kg/m3 Strength 15-40 MPa Tailor made for precast applications