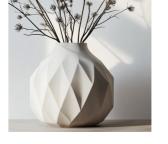

## NON BREAKABLE CONCRETE

- 15 MPa+ strength
- No cracks
- Impact resistant
- Concrete's sleek, new look and a viable alternate to plastic
- -Suitable for intricate doubly curved architectural features