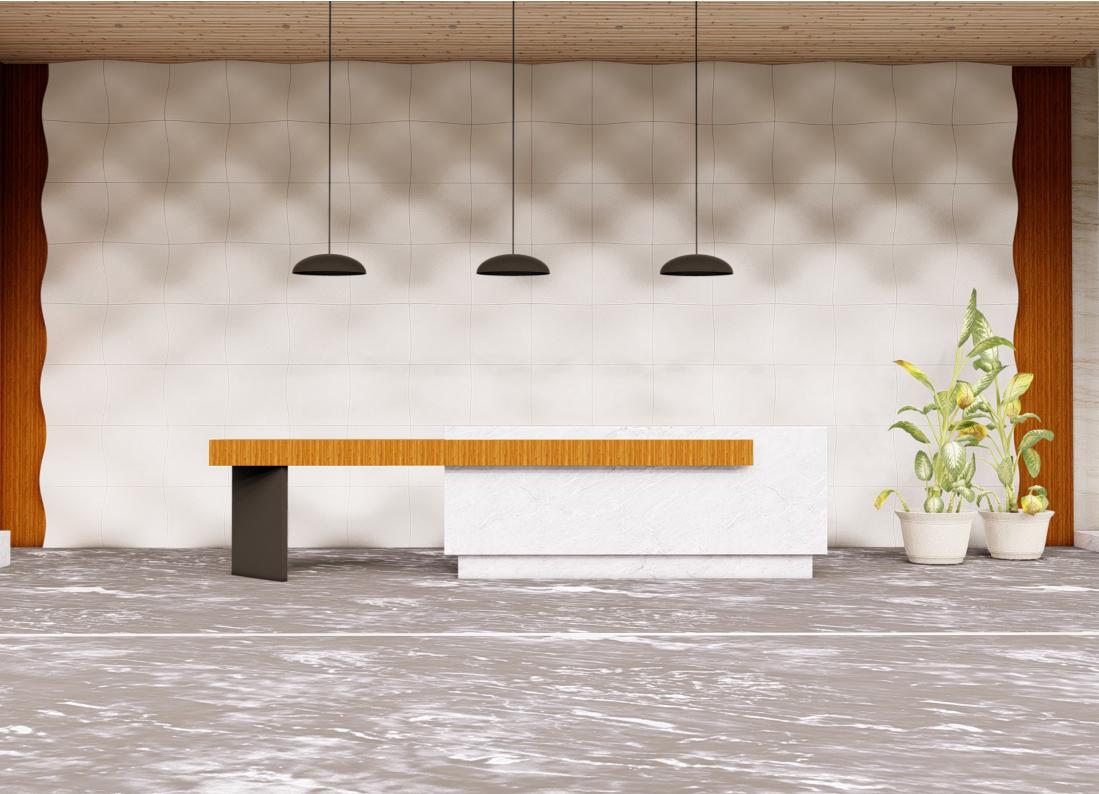

## NON BREAKABLE CONCRETE

- 15 MPa+ strength
- No cracks
- Impact resistant
- Concrete's sleek, new look and a viable alternate to plastic
- -Suitable for intricate doubly curved architectural features

## CONCRETE FOR FACADES AND INTERIORS

- Facade grade concrete- high flexure strength and MOR

- Shock absorbing concrete for floors, high impact resistant