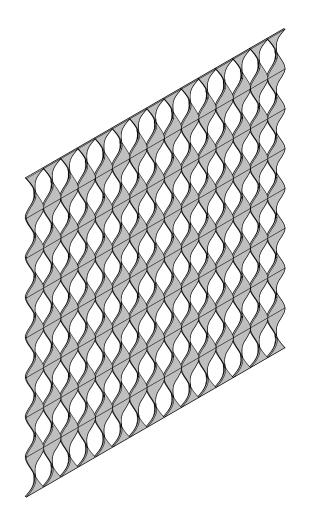

## NON BREAKABLE CONCRETE

- 15 MPa+ strength
- No cracks
- Impact resistant
- Concrete's sleek, new look and a viable alternate to plastic
- -Suitable for intricate doubly curved architectural features

## CONCRETE FOR FACADES AND INTERIORS

- Facade grade concrete- high flexure strength and MOR

- Shock absorbing concrete for floors, high impact resistant